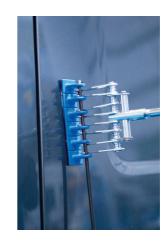

## **Multi-Hook Panel Puller - 8 Claw**

A multi-hook panel puller featuring 8 claws and a M14 thread, suitable for use with slide hammers and other dent pulling equipment. Perfect for hooking onto squiggly wire, or hot glue multipads, to pull out dents in vehicle bodywork.

## **Additional Information**

- 8 claw dent removal panel puller. Thread size: M14 x 1.5.
- Suitable for use with the Power-TEC Pulling Tower (Part No. 92657) & slide hammers (including Part No. 91244).
- Slotted hooks attach to squiggly wire which is available separately, please see Part Nos. 91332, 91333 & 91378.
- · Also suitable for use with glue pads, please see Part No. 92356.
- 3 & 10 claw pullers also available, please see Part Nos. 92693 & 92695.