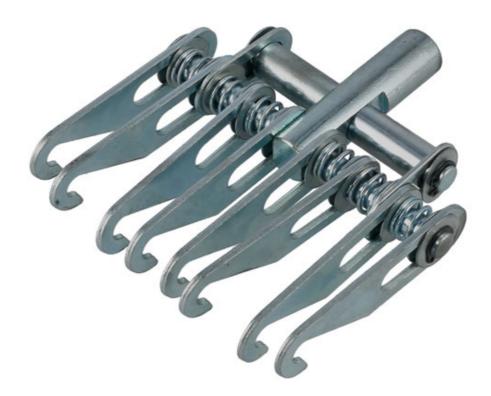

## **Multi-Hook Panel Puller - 8 Claw**

A multi-hook panel puller featuring 8 claws and a M14 thread, suitable for use with slide hammers and other dent pulling equipment. Perfect for hooking onto squiggly wire, or hot glue multipads, to pull out dents in vehicle bodywork.

## **Additional Information**

- 8 claw dent removal panel puller. Thread size: M14 x 1.5.
- Suitable for use with the Power-TEC Pulling Tower (Part No. 92657) & slide hammers (including Part No. 91244).
- Slotted hooks attach to squiggly wire which is available separately, please see Part Nos. 91332, 91333 & 91378.
- · Also suitable for use with glue pads, please see Part No. 92356.
- 3 & 10 claw pullers also available, please see Part Nos. 92693 & 92695.