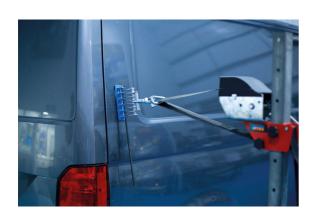

## **Multi-Hook Panel Puller - 8 Claw**

A multi-hook panel puller featuring 8 claws and a M14 thread, suitable for use with slide hammers and other dent pulling equipment. Perfect for hooking onto squiggly wire, or hot glue multipads, to pull out dents in vehicle bodywork.

## **Additional Information**

- 8 claw dent removal panel puller. Thread size: M14 x 1.5.
- Suitable for use with the Power-TEC Pulling Tower (Part No. 92657) & slide hammers (including Part No. 91244).
- Slotted hooks attach to squiggly wire which is available separately, please see Part Nos. 91332, 91333 & 91378.
- · Also suitable for use with glue pads, please see Part No. 92356.
- 3 & 10 claw pullers also available, please see Part Nos. 92693 & 92695.